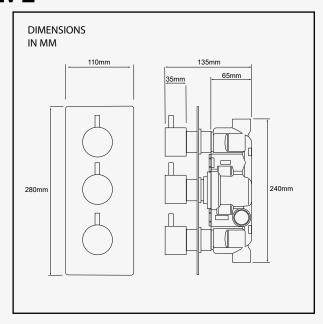

## GDA100103

- Two outlet thermostatic shower valve
- Two separate flow controls for both outlets
- · Separate temperature control
- Perfect if you want to run two outlets at the same time\*
- Suitable for depths of up to 85mm
- Adjustable concealing plate
- Manufactured from high quality brass
- 1/2" BSP Female inlets and outlets
- Suitable for all plumbing systems
- Suitable for inlet pressures of between 0.2 Bar and 5.0 Bar
- Available in two finishes, Chrome & Black