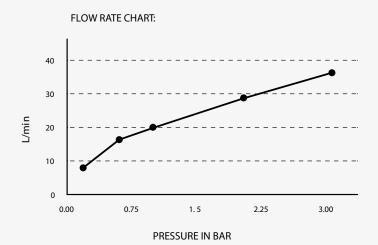

## GDA100103

- Two outlet thermostatic shower valve
- Two separate flow controls for both outlets
- · Separate temperature control
- Perfect if you want to run two outlets at the same time\*
- Suitable for depths of up to 85mm
- Adjustable concealing plate
- Manufactured from high quality brass
- 1/2" BSP Female inlets and outlets
- Suitable for all plumbing systems
- Suitable for inlet pressures of between 0.2 Bar and 5.0 Bar
- Available in two finishes, Chrome & Black