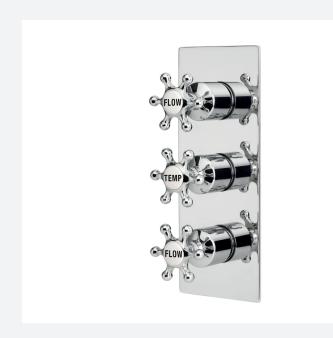

## TRIPLE CONTROL TWO OUTLET THERMOSTATIC SHOWER VALVE

## GDB100103CP

- Two outlet thermostatic shower valve
- Two separate flow controls for both outlets
- Separate temperature control
- Perfect if you want to run two outlets at the same time\*
- Suitable for depths of up to 85mm
- Adjustable concealing plate
- Manufactured from high quality brass
- ½" BSP Female inlets and outlets
- Suitable for all plumbing systems
- Suitable for inlet pressures of between
   0.2 Bar & 5 Bar
- Available in 3 finishes, Chrome, Nickel & Brushed Nickel