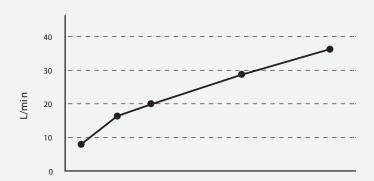

PRESSURE IN BAR

\*Will reduce flow to both outlets

GDB100103 www.grangedesign.com