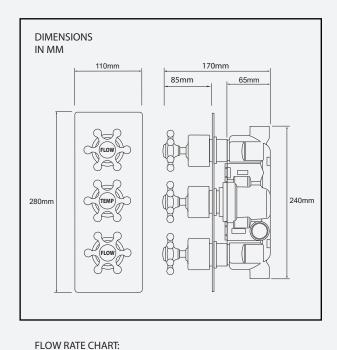

## GDB100103CP

- Two outlet thermostatic shower valve
- Two separate flow controls for both outlets
- Separate temperature control
- Perfect if you want to run two outlets at the same time\*
- Suitable for depths of up to 85mm
- Adjustable concealing plate
- Manufactured from high quality brass
- ½" BSP Female inlets and outlets
- Suitable for all plumbing systems
- Suitable for inlet pressures of between
   0.2 Bar & 5 Bar
- Available in 3 finishes, Chrome, Nickel & Brushed Nickel