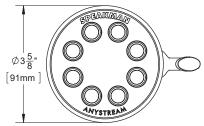

### **FEATURES:**

- 8 plungers, 64 sprays, 3 spray patterns
- Patented Anystream® plungers resist scale build-up
- Spray adjusting handle
- Solid brass construction
- -BPT: 1/2" British pipe thread inlet
- Corrosion resistant finishes