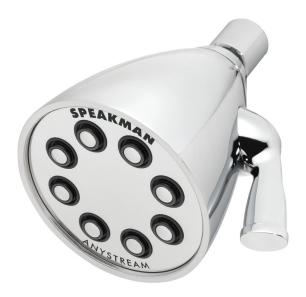

## Icon™ Shower Head

### **FEATURES:**

- 8 plungers, 64 sprays, 3 spray patterns
- Patented Anystream® plungers resist scale build-up
- Spray adjusting handle
- Solid brass construction
- -BPT: 1/2" British pipe thread inlet
- Corrosion resistant finishes