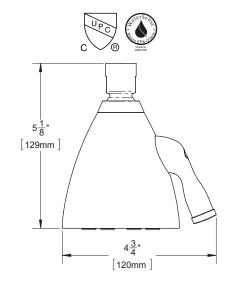

### **FEATURES:**

- 8 plungers, 64 sprays, 3 spray patterns
- Patented Anystream® plungers resist scale build-up
- Spray adjusting handle
- Solid brass construction
- -BPT: 1/2" British pipe thread inlet
- Corrosion resistant finishes